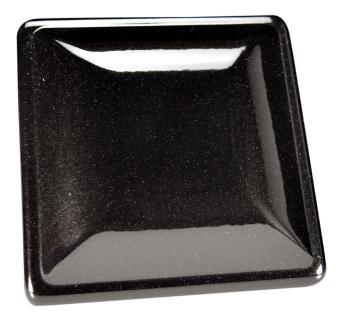

### FEATURES:

- 5 grams per bottle
- Micron Size: 10-60 μm
- Temperature Limit 400°F
- Recommended Pour: 1 shot per 1lb of solid color / 1 shot per 2lbs of clear coat
- Shot mixed with Super Mirror Clear & coated over Satin Black base